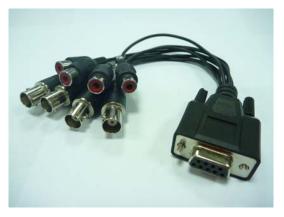

### Cable:

1 x 10-pin DF14 to D-sub 9 Cable (OALES-BKU1-H14)

1 x 4-ch BNC Video input & 4-ch RCA Audio input Cable (OALDB9-BR4)

### Hardware:

MPX-6864 Mini PCI Express Capture Card x1

Cable kit: