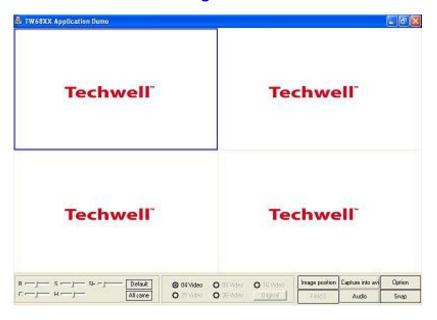

r: CN\_AV

Type: DF14 10-pin pitch=1.25mm

| Pin | Description | Pin | Description |
|-----|-------------|-----|-------------|
| 1   | Video1      | 2   | Video2      |
| 3   | Video3      | 4   | Video4      |
| 5   | Ground      | 6   | Audio1      |
| 7   | Audio2      | 8   | Audio3      |
| 9   | Audio4      | 10  | Ground      |

### 1.4 < Driver Setting>

- 1. Copy the CD Driver folder to disk, Ex: C:\, D:\ ...
- 2. Please select file location
  - C:\TW68xx SDK\drv\x86\Driverinstall



3. Please choose install



4. Please click "OK" to complete the installation.



# 1.5 <Sample Program>

#### 1. Please select file location

C:\TW68xx SDK\bin\vcc9\x86\Tw68xx



### 2. Please refer to the usage instructions.

### C:\TW68xx SDK\doc

### **\TW68XX SDK Demo Program Instructions.doc**



### Contact Information

Any advice or comment about our products and service, or anything we can help you please don't hesitate to contact with us. We will do our best to support you for your products, projects and business.

### **Taiwan Commate Computer Inc.**

Address 19F., .94, Sec. 1, Xintai 5th Rd., Xizhi Dist., New Taipei City

22102, Taiwan (R.O.C.)

TEL +886-2-26963909 FAX +886-2-26963911

Website <a href="http://www.commell.com.tw">http://www.commell.com.tw</a>

E-Mail <u>info@commell.com.tw</u> (General Information)

tech@commell.com.tw (Technical Support)

Commell is the trademark of Taiwan Commate Computer INC.