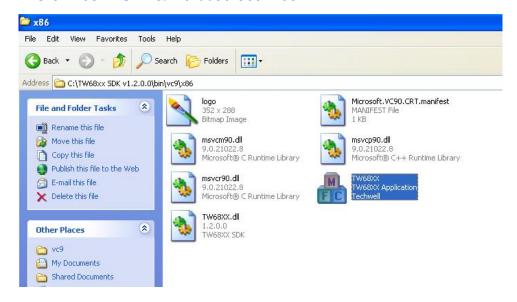

|  |  |

# 1.1 < Component Placement>



# 1.2 < Mechanical Drawing>



# 1.3 < Connector Reference>

Connector: CN\_AV

Type: DF14 10-pin pitch=1.25mm

| Pin | Description | Pin | Description |
|-----|-------------|-----|-------------|
| 1   | Video1      | 2   | Video2      |
| 3   | Video3      | 4   | Video4      |
| 5   | Ground      | 6   | Audio1      |
| 7   | Audio2      | 8   | Audio3      |
| 9   | Audio4      | 10  | Ground      |

### 1.4 < Driver Setting>

- 1. Copy the CD Driver folder to disk, Ex: C:\, D:\ ...
- 2. Please select file location
  - C:\TW68xx SDK\drv\x86\Driverinstall



3. Please choose install



4. Please click "OK" to complete the installation.



# 1.5 <Sample Program>

#### 1. Please select file location

C:\TW68xx SDK\bin\vcc9\x86\Tw68xx



### 2. Please refer to the usage instructions.

### C:\TW68xx SDK\doc

### **\TW68XX SDK Demo Program Instructions.doc**



### Contact Information

Any advice or comment about our products and service, or anything we can help you please don't hesitate to contact with us. We will do our best to support you for your products, projects and business.

### **Taiwan Commate Computer Inc.**

Address 19F., .94, Sec. 1, Xintai 5th Rd., Xizhi Dist., New Taipei City

22102, Taiwan (R.O.C.)

TEL +886-2-26963909 FAX +886-2-26963911

Website <a href="http://www.commell.com.tw">http://www.commell.com.tw</a>

E-Mail <u>info@commell.com.tw</u> (General Information)

tech@commell.com.tw (Technical Support)

Commell is the trademark of Taiwan Commate Computer INC.