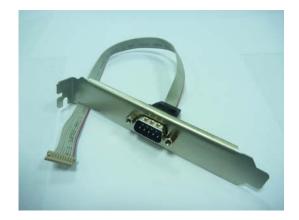

### Cable:

1 x 10-pin DF14 to D-sub 9 Cable (OALES-BKU1-H14)

1 x 4-ch BNC Video input & 4-ch RCA Audio input Cable (OALDB9-BR4)

### Hardware:

MPX-6864 Mini PCI Express Capture Card x1

Cable kit: