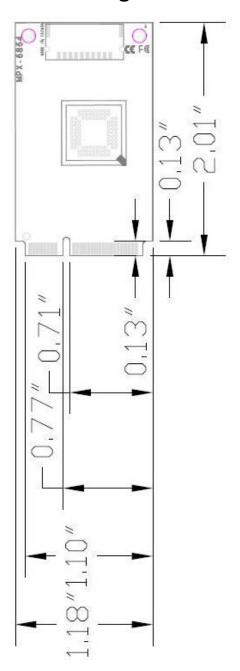

|  |  |
| Controller            | One TW6864 chip                                       |  |  |
| Accessories           | 1 x 10-pin DF14 to 1 x D-sub 9 Cable                  |  |  |
|                       | 1 x 4-ch BNC Video input & 4-ch RCA Audio input Cable |  |  |
| Display rate          | 4 channel video inputs share with 120 fps             |  |  |
| Output Type           | NTSC(M/N/4.43)                                        |  |  |
|                       | PAL(B/D/G/H/I/K/L/M/N/60)                             |  |  |
|                       | SECAM standards                                       |  |  |
| Dimensions (L x W)    | 51mm x 30mm                                           |  |  |

# 1.1 < Component Placement>



# 1.2 < Mechanical Drawing>



# 1.3 < Connector Reference>

Connector: CN\_AV

Type: DF14 10-pin pitch=1.25mm

| Pin | Description | Pin | Description |
|-----|-------------|-----|-------------|
| 1   | Video1      | 2   | Video2      |
| 3   | Video3      | 4   | Video4      |
| 5   | Ground      | 6   | Audio1      |
| 7   | Audio2      | 8   | Audio3      |
| 9   | Audio4      | 10  | Ground      |

### 1.4 < Driver Setting>

- 1. Copy the CD Driver folder to disk, Ex: C:\, D:\ ...
- 2. Please select file location
  - C:\TW68xx SDK\drv\x86\Driverinstall



3. Please choose install



4. Please click "OK" to complete the installation.



# 1.5 <Sample Program>

#### 1. Please select file location

C:\TW68xx SDK\bin\vcc9\x86\Tw68xx



### 2. Please refer to the usage instructions.

### C:\TW68xx SDK\doc

### **\TW68