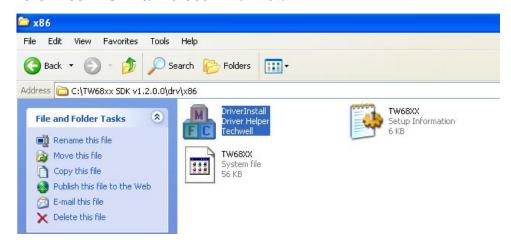

### 1.4 < Driver Setting>

- 1. Copy the CD Driver folder to disk, Ex: C:\, D:\ ...
- 2. Please select file location
  - C:\TW68xx SDK\drv\x86\Driverinstall

3. Please choose install

4. Please click "OK" to complete the installation.