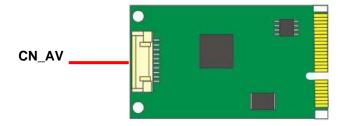

# 1.3 < Connector Reference>

Connector: CN\_AV

Type: DF14 10-pin pitch=1.25mm

| Pin | Description | Pin | Description |
|-----|-------------|-----|-------------|
| 1   | Video1      | 2   | Video2      |
| 3   | Video3      | 4   | Video4      |
| 5   | Ground      | 6   | Audio1      |
| 7   | Audio2      | 8   | Audio3      |
| 9   | Audio4      | 10  | Ground      |