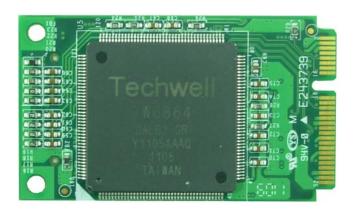

# 1.1 < Component Placement>

# 1.0 < Product Specification>

| General Specification |                                                       |  |  |
|-----------------------|-------------------------------------------------------|--|--|
| Form Factor           | PCI Express mini card                                 |  |  |
| Controller            | One TW6864 chip                                       |  |  |
| Accessories           | 1 x 10-pin DF14 to 1 x D-sub 9 Cable                  |  |  |
|                       | 1 x 4-ch BNC Video input & 4-ch RCA Audio input Cable |  |  |
| Display rate          | 4 channel video inputs share with 120 fps             |  |  |
| Output Type           | NTSC(M/N/4.43)                                        |  |  |
|                       | PAL(B/D/G/H/I/K/L/M/N/60)                             |  |  |
|                       | SECAM standards                                       |  |  |
| Dimensions (L x W)    | 51mm x 30mm                                           |  |  |