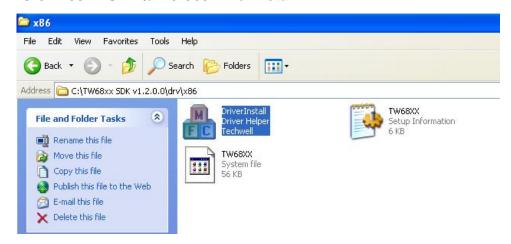

# 1.4 < Driver Setting>

- 1. Copy the CD Driver folder to disk, Ex: C:\, D:\ ...
- 2. Please select file location
  - C:\TW68xx SDK\drv\x86\Driverinstall

3. Please choose install

4. Please click "OK" to complete the installation.