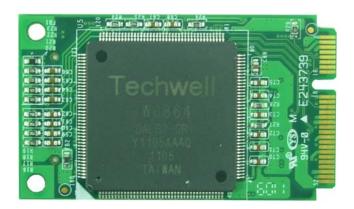

# 1.1 < Component Placement>

# 1.0 < Product Specification>

| General Specification |                                                       |  |  |
|-----------------------|-------------------------------------------------------|--|--|
| Form Factor           | PCI Express mini card                                 |  |  |
| Controller            | One TW6864 chip                                       |  |  |
| Accessories           | 1 x 10-pin DF14 to 1 x D-sub 9 Cable                  |  |  |
|                       | 1 x 4-ch BNC Video input & 4-ch RCA Audio input Cable |  |  |
| Display rate          | 4 channel video inputs share with 120 fps             |  |  |
| Output Type           | NTSC(M/N/4.43)                                        |  |  |
|                       | PAL(B/D/G/H/I/K/L/M/N/60)                             |  |  |
|                       | SECAM standards                                       |  |  |
| Dimensions (L x W)    | 51mm x 30mm                                           |  |  |