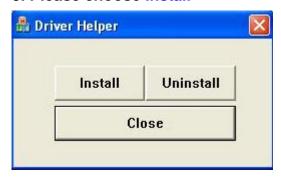

# 1.4 < Driver Setting>

- 1. Copy the CD Driver folder to disk, Ex: C:\, D:\ ...
- 2. Please select file location
  - C:\TW68xx SDK\drv\x86\Driverinstall

3. Please choose install

4. Please click "OK" to complete the installation.