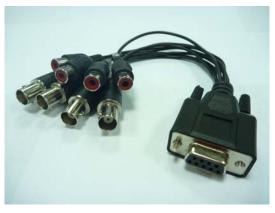

### Cable:

1 x 10-pin DF14 to D-sub 9 Cable (OALES-BKU1-H14)

1 x 4-ch BNC Video input & 4-ch RCA Audio input Cable (OALDB9-BR4)