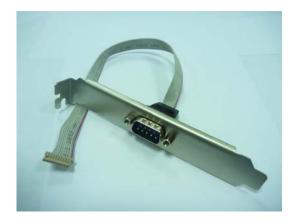

### Cable:

1 x 10-pin DF14 to D-sub 9 Cable (OALES-BKU1-H14)

1 x 4-ch BNC Video input & 4-ch RCA Audio input Cable (OALDB9-BR4)