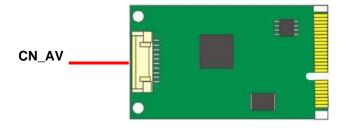

# 1.3 < Connector Reference>

Connector: CN\_AV

Type: DF14 10-pin pitch=1.25mm

| Pin | Description | Pin | Description |
|-----|-------------|-----|-------------|
| 1   | Video1      | 2   | Video2      |
| 3   | Video3      | 4   | Video4      |
| 5   | Ground      | 6   | Audio1      |
| 7   | Audio2      | 8   | Audio3      |
| 9   | Audio4      | 10  | Ground      |