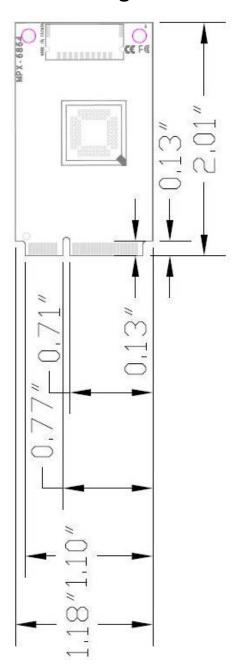

# 1.2 < Mechanical Drawing>

# 1.0 < Product Specification>

| General Specification |                                                       |  |  |
|-----------------------|-------------------------------------------------------|--|--|
| Form Factor           | PCI Express mini card                                 |  |  |
| Controller            | One TW6864 chip                                       |  |  |
| Accessories           | 1 x 10-pin DF14 to 1 x D-sub 9 Cable                  |  |  |
|                       | 1 x 4-ch BNC Video input & 4-ch RCA Audio input Cable |  |  |
| Display rate          | 4 channel video inputs share with 120 fps             |  |  |
| Output Type           | NTSC(M/N/4.43)                                        |  |  |
|                       | PAL(B/D/G/H/I/K/L/M/N/60)                             |  |  |
|                       | SECAM standards                                       |  |  |
| Dimensions (L x W)    | 51mm x 30mm                                           |  |  |