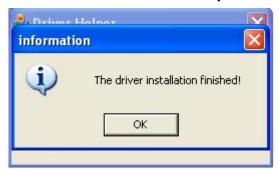

# 1.4 < Driver Setting>

- 1. Copy the CD Driver folder to disk, Ex: C:\, D:\ ...
- 2. Please select file location
  - C:\TW68xx SDK\drv\x86\Driverinstall

3. Please choose install

4. Please click "OK" to complete the installation.