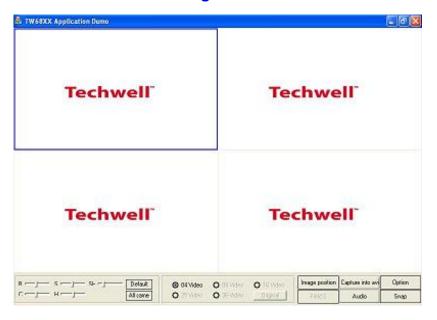

ector: CN\_AV

Type: DF14 10-pin pitch=1.25mm

| Pin | Description | Pin | Description |
|-----|-------------|-----|-------------|
| 1   | Video1      | 2   | Video2      |
| 3   | Video3      | 4   | Video4      |
| 5   | Ground      | 6   | Audio1      |
| 7   | Audio2      | 8   | Audio3      |
| 9   | Audio4      | 10  | Ground      |

# 1.4 < Driver Setting>

- 1. Copy the CD Driver folder to disk, Ex: C:\, D:\ ...
- 2. Please select file location
  - C:\TW68xx SDK\drv\x86\Driverinstall



3. Please choose install



4. Please click "OK" to complete the installation.



# 1.5 <Sample Program>

#### 1. Please select file location

C:\TW68xx SDK\bin\vcc9\x86\Tw68xx



# 2. Please refer to the usage instructions.

### C:\TW68xx SDK\doc

### **\TW68XX SDK Demo Program Instructions.doc**



### Contact Information

Any advice or comment about our products and service, or anything we can help you please don't hesitate to contact with us. We will do our best to support you for your products, projects and business.

### **Taiwan Commate Computer Inc.**

Address 19F., .94, Sec. 1, Xintai 5th Rd., Xizhi Dist., New Taipei City

22102, Taiwan (R.O.C.)

TEL +886-2-26963909

FAX +886-2-26963911

Website <a href="http://www.commell.com.tw">http://www.commell.com.tw</a>

E-Mail info@commell.com.tw (General Information)

tech@commell.com.tw (Technical Support)

Facebook <a href="https://www.facebook.com/pages/Taiwan-Commate-Computer-Inc/547993955271899">https://www.facebook.com/pages/Taiwan-Commate-Computer-Inc/547993955271899</a>

Twitter <a href="https://twitter.com/Taiwan\_Commate">