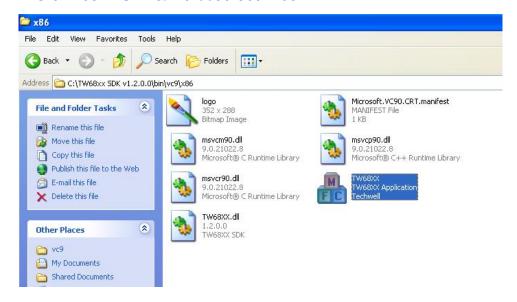

#### 1. Please select file location

C:\TW68xx SDK\bin\vcc9\x86\Tw68xx

# 2. Please refer to the usage instructions.