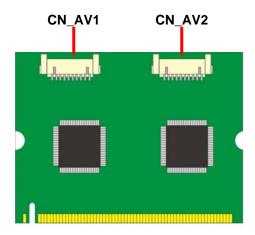

# 1.3 < Connector Reference>

Connector: CN\_AV1/2

Type: DF14 10-pin pitch=1.25mm

| Pin | Description | Pin | Description |
|-----|-------------|-----|-------------|
| 1   | Video1      | 2   | Video2      |
| 3   | Video3      | 4   | Video4      |
| 5   | Ground      | 6   | Audio1      |
| 7   | Audio2      | 8   | Audio3      |
| 9   | Audio4      | 10  | Ground      |