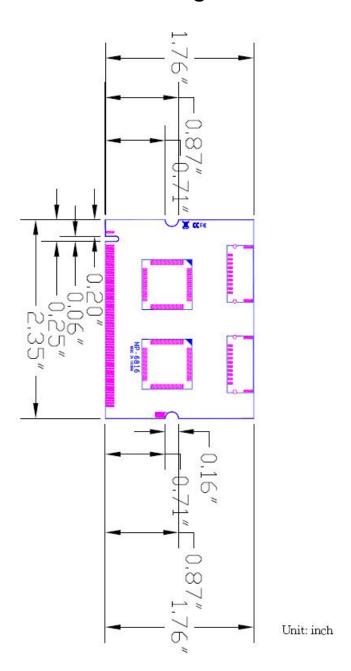

|  |  |
|                       | 2 x 10-pin DF14 to 1 x D-sub 9 Cable                  |  |  |
|                       | 2 x 4-ch BNC Video input & 4-ch RCA Audio input Cable |  |  |
| Display rate          | 4 channel Total 120 fps @ D1 resolution (MP-6816D4)   |  |  |
|                       | 8 channel Total 120 fps @ D1 resolution (MP-6816D8)   |  |  |
| Output Type           | NTSC(M/N/4.43)                                        |  |  |
|                       | PAL(B/D/G/H/I/K/L/M/N/60)                             |  |  |
|                       | SECAM standards                                       |  |  |
| Dimensions (L x W)    | 60mm x 45mm                                           |  |  |

# 1.1 < Component Placement>



# 1.2 < Mechanical Drawing>



# 1.3 < Connector Reference>

Connector: CN\_AV1/2

Type: DF14 10-pin pitch=1.25mm

| Pin | Description | Pin | Description |
|-----|-------------|-----|-------------|
| 1   | Video1      | 2   | Video2      |
| 3   | Video3      | 4   | Video4      |
| 5   | Ground      | 6   | Audio1      |
| 7   | Audio2      | 8   | Audio3      |
| 9   | Audio4      | 10  | Ground      |

### 1.4 < Driver Setting>

- 1. Copy the CD Driver folder to disk, Ex: C:\, D:\ ...
- 2. Please select file location
  - C:\TW68xx SDK\drv\x86\Driverinstall



3. Please choose install



4. Please click "OK" to complete the installation.



# 1.5 <Sample Program>

### 1. Please select file location

C:\TW68xx SDK\bin\vcc9\x86\Tw68xx



2. Please refer to the usage instructions.

C:\TW68xx SDK\doc

**\TW68XX SDK Dem