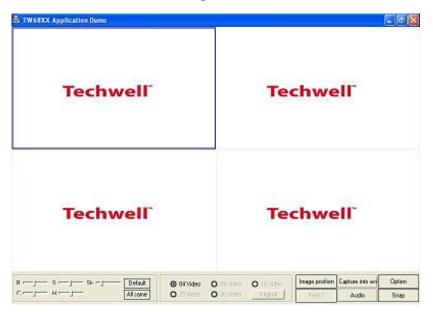

# 1.5 <Sample Program>

### 1. Please select file location

C:\TW68xx SDK\bin\vcc9\x86\Tw68xx

2. Please refer to the usage instructions.

C:\TW68xx SDK\doc

**\TW68XX SDK Demo Program Instructions.doc** 