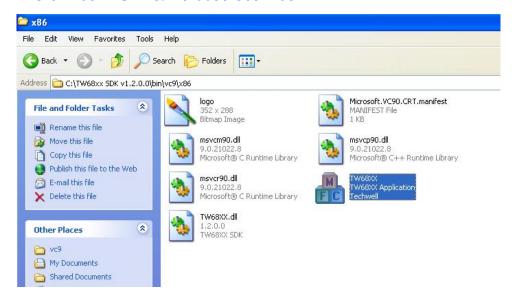

### 1. Please select file location

C:\TW68xx SDK\bin\vcc9\x86\Tw68xx

2. Please refer to the usage instructions.

C:\TW68xx SDK\doc

**\TW68XX SDK Demo Program Instructions.doc** 