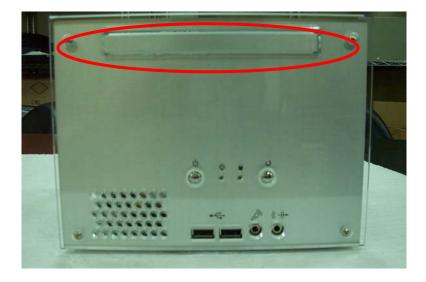

### Chassis Setup Sequence:

1. Screw up in Back of plastic panel.

2. Screw up the HDD bay .

3

CMB-673 Installation Guide

3. Please take out the HDD drive bay.

4. Please pull out the USB , Audio and JFRNT cable .

12. Please screw up in back of plastic panel .