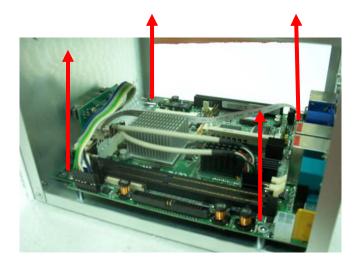

5. Please screw up the motherboard then take it out of Chassis .

6. After install CPU please screw up the CPU FAN .

5

7. Please install LV-673 on the chassis then connect to USB , Audio and JFRNT cable .