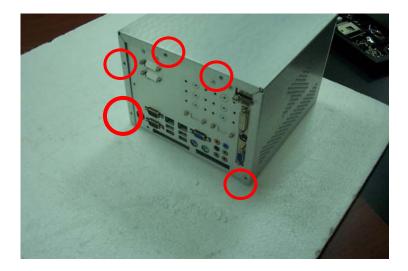

### Chassis Setup Sequence:

1. Screw up in Back of plastic panel.

2. Screw up the HDD bay .

3

CMB-673 Installation Guide

3. Please take out the HDD drive bay.

4. Please pull out the USB , Audio and JFRNT cable .