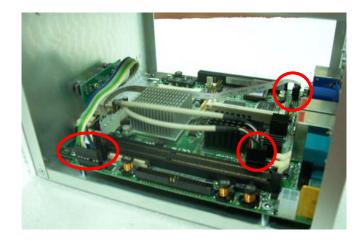

5. Please screw up the motherboard then take it out of Chassis .

6. After install CPU please screw up the CPU FAN .

5

7. Please install LV-673 on the chassis then connect to USB , Audio and JFRNT cable .

8. Before install HDD drive bay on the chassis , please screw up HDD drive .

9. Please screw up the HDD bay and connect SYS FAN cable on the CN\_SYSFAN .

10. Please screw up the VGA card .

7

11. Please install the CD-ROM bay with chassis shell on .