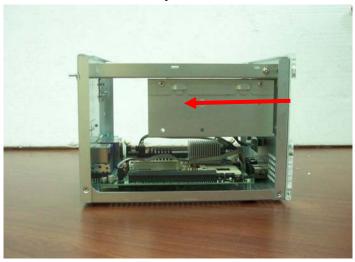

5. Please screw up the motherboard then take it out of Chassis .

6. After install CPU please screw up the CPU FAN .

5

7. Please install LV-673 on the chassis then connect to USB , Audio and JFRNT cable .

8. Before install HDD drive bay on the chassis , please screw up HDD drive .

9. Please screw up the HDD bay and connect SYS FAN cable on the CN\_SYSFAN .

10. Please screw up the VGA card .

7

11. Please install the CD-ROM bay with chassis shell on .