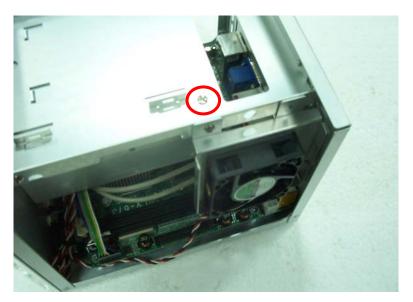

### Chassis Setup Sequence:

1. Screw up in Back of plastic panel.

2. Screw up the HDD bay .

3

CMB-673 Installation Guide

3. Please take out the HDD drive bay.

4. Please pull out the USB , Audio and JFRNT cable .

5. Please screw up the motherboard then take it out of Chassis .

6. After install CPU please screw up the CPU FAN .

5

7. Please install LV-673 on the chassis then connect to USB , Audio and JFRNT cable .