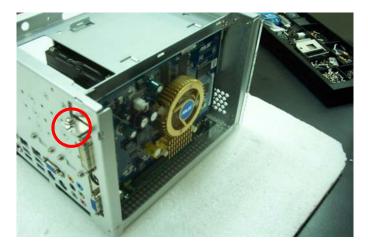

5. Please screw up the motherboard then take it out of Chassis .

6. After install CPU please screw up the CPU FAN .

5

7. Please install LV-673 on the chassis then connect to USB , Audio and JFRNT cable .

8. Before install HDD drive bay on the chassis , please screw up HDD drive .

9. Please screw up the HDD bay and connect SYS FAN cable on the CN\_SYSFAN .

10. Please screw up the VGA card .

7

11. Please install the CD-ROM bay with chassis shell on .