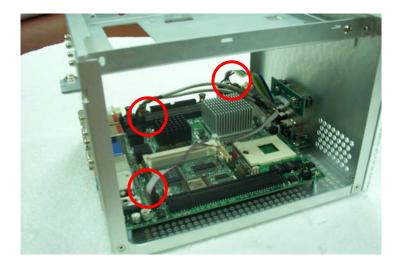

5. Please screw up the motherboard then take it out of Chassis .

6. After install CPU please screw up the CPU FAN .

5

7. Please install LV-673 on the chassis then connect to USB , Audio and JFRNT cable .