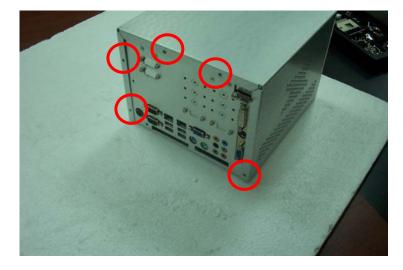

### Chassis Setup Sequence:

1. Screw up in Back of plastic panel.

2. Screw up the HDD bay .

3

CMB-673 Installation Guide

3. Please take out the HDD drive bay.

4. Please pull out the USB , Audio and JFRNT cable .