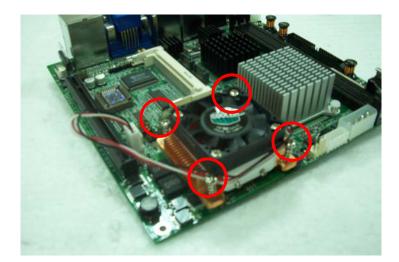

5. Please screw up the motherboard then take it out of Chassis .

6. After install CPU please screw up the CPU FAN .

5

7. Please install LV-673 on the chassis then connect to USB , Audio and JFRNT cable .