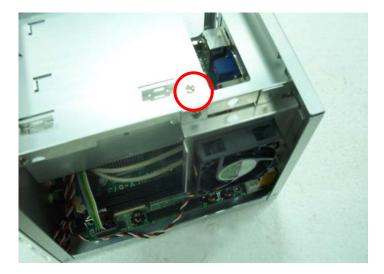

### Chassis Setup Sequence:

1. Screw up in Back of plastic panel.

2. Screw up the HDD bay .

3

CMB-673 Installation Guide

3. Please take out the HDD drive bay.

4. Please pull out the USB , Audio and JFRNT cable .

5. Please screw up the motherboard then take it out of Chassis .

6. After install CPU please screw up the CPU FAN .

5

7. Please install LV-673 on the chassis then connect to USB , Audio and JFRNT cable .