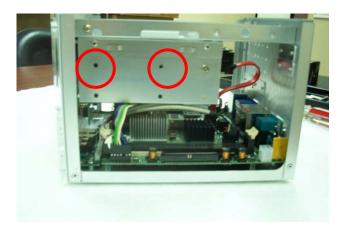

tion

## Packing List:

**CMB-673** Chassis x 1 (Including LV-673 Motherboard)



**SPD-120-12A** 120W AC-DC Adapter x 1 Power Cord x 1 CPU Cooler x 1 44-pin to 44-pin ATA33 IDE Cable x1 SDTV Cable x 1 YPbPr Cable x 1 Serial ATA 90 to 180 cable x 2 44 Pin CD- ROM Adapter X 1





### Chassis Setup Sequence:

1. Screw up in Back of plastic panel.



2. Screw up the HDD bay .



3

CMB-673 Installation Guide

3. Please take out the HDD drive bay.



4. Please pull out the USB , Audio and JFRNT cable .



5. Please screw up the motherboard then take it out of Chassis .



6. After install CPU please screw up the CPU FAN .



5

7. Please install LV-673 on the chassis then connect to USB , Audio and JFRNT cable .



8. Before install HDD drive bay on the chassis , please screw up HDD drive .



9. Please screw up the HDD bay and connect SYS FAN cable on the CN\_SYSFAN .



10. Please screw up the VGA card .



7

11. Please install the CD-ROM bay with chassis shell on .



12. Please screw up in back of plastic panel .





## **Contact Information**

Any advice or comment about our products and service, or anything we can help you please don't hesitate to contact with us. We will do our best to support you for your products, projects and business

| Taiwan Commate Computer Inc. |                                                                                      |
|------------------------------|--------------------------------------------------------------------------------------|
| Address                      | 19F, No. 94, Sec. 1, Xintai 5th Rd., Xizhi Dist<br>New Taipei