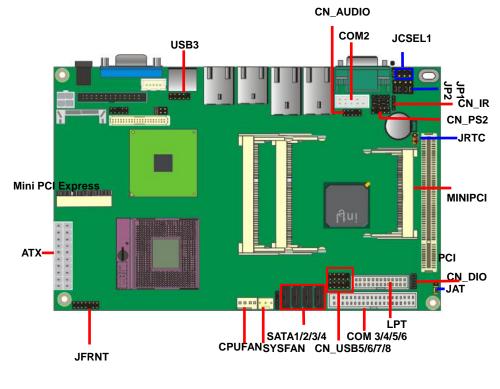

# **CMB-573**

# Mini Barebone system Intel High Performance Platform

Installation Guide Edition 1.0 2010/02/08



#### **Document Content:**

- Packing List
- Product Specification
- Hardware Installation

# **Packing List:**

**CMB-573**Chassis x 1 (Including LS-573 Motherboard)



#### **DSPD-080-12A** 80W AC-DC Adapter x 1



Power Cord x 1

CPU Cooler x 1

ATX Power Cable x1





Printer Cable x 1

Serial port cable x 1

Quad Serial port cable x 1

SATA Cable x 1

Audio Cable x 1

Keyboard & Mouse Cable x 1

DVI module & Cable x 1

USB Cable x 1

Wall-mount bracket x 2

CD Driver x1



#### **Hardware Installation:**

### <Motherboard placement>







# I/O panel:

Front:



### Rear panel:



### **Chassis Setup procedure:**

1. Screw off as indication of the picture below.

Rear:



Top:



2. Push the Chassis shield towards the back then open it.



3. Screw off as indication of the picture below.



 Turn the CPU cooler screws and then refer the motherboard manual page.17 to install the CPU.(After installing CPU, please turn the CPU FAN screws to tighten.)



5. Insert the DDRII SO-DIMM module into the socket at 45 degree. Press down the module with a click sound.



6. Put on HDD driver into HDD holder then turn the HDD drive screws to tighten.



7. Screw on as indication of the picture below Turn the screws.



8. Push the Chassis shield towards the back then open it.



9. Screw on as indication of the picture below.

####