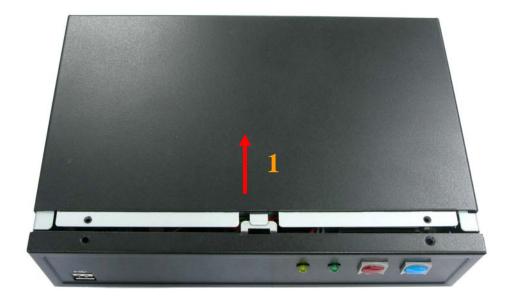

### **Chassis Setup procedure:**

1. Screw off as indication of the picture below.

Rear:

Top:

2. Push the Chassis shield towards the back then open it.

3. Screw off as indication of the picture below.

 Turn the CPU cooler screws and then refer the motherboard manual page.17 to install the CPU.(After installing CPU, please turn the CPU FAN screws to tighten.)

8. Push the Chassis shield towards the back then open it.

9. Screw on as indication of the picture below.