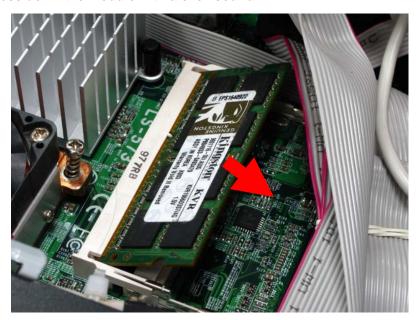

5. Insert the DDRII SO-DIMM module into the socket at 45 degree. Press down the module with a click sound.

6. Put on HDD driver into HDD holder then turn the HDD drive screws to tighten.

7. Screw on as indication of the picture below Turn the screws.