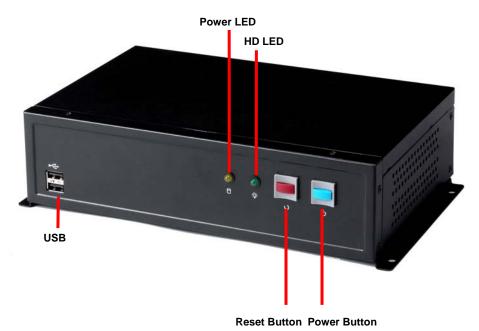

# **CMB-573**

# Mini Barebone system Intel High Performance Platform

Installation Guide Edition 1.0 2010/02/08



#### **Document Content:**

- Packing List
- Product Specification
- Hardware Installation

# **Packing List:**

**CMB-573**Chassis x 1 (Including LS-573 Motherboard)



#### **DSPD-080-12A** 80W AC-DC Adapter x 1



Power Cord x 1

CPU Cooler x 1

ATX Power Cable x1





Printer Cable x 1

Serial port cable x 1

Quad Serial port cable x 1

SATA Cable x 1

Audio Cable x 1

Keyboard & Mouse Cable x 1

DVI module & Cable x 1

USB Cable x 1

Wall-mount bracket x 2

CD Driver x1



#### **Hardware Installation:**

### <Motherboard placement>







# I/O panel:

Front:



### Rear panel:



### **Chassis Setup procedure:**

1. Screw off as indication of the picture below.

Rear:



Top:



2. Push the Chassis shield towards the back then open it.



3. Screw off as indication of the picture below.



 Turn the CPU cooler screws and then refer the motherboard manual page.17 to install the CPU.(After installing CPU, please turn the CPU FAN screws to tighten.)



5. Insert the DDRII SO-DIMM module into the socket at 45 degree. Press down the module with a click sound.



6. Put on HDD driver into HDD holder then turn the HDD drive screws to tighten.



7. Screw on as indication of the picture below Turn the screws.



8. Push the Chassis shield towards the back then open it.



9. Screw on as indication of the picture below.

#### Rear:



# Top:



#### 10.