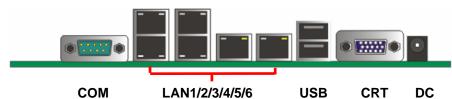

# **CMB-573**

# Mini Barebone system Intel High Performance Platform

Installation Guide Edition 1.0 2010/02/08



#### **Document Content:**

- Packing List
- Product Specification
- Hardware Installation

# **Packing List:**

**CMB-573**Chassis x 1 (Including LS-573 Motherboard)



#### **DSPD-080-12A** 80W AC-DC Adapter x 1



Power Cord x 1

CPU Cooler x 1

ATX Power Cable x1





Printer Cable x 1

Serial port cable x 1

Quad Serial port cable x 1

SATA Cable x 1

Audio Cable x 1

Keyboard & Mouse Cable x 1

DVI module & Cable x 1

USB Cable x 1

Wall-mount bracket x 2

CD Driver x1



#### **Hardware Installation:**

### <Motherboard placement>







# I/O panel:

Front:



### Rear panel:



### **Chassis Setup procedure:**

1. Screw off as indication of the picture below.

Rear:



Top:



2. Push the Chassis shield towards the back then open it.



3. Screw off as indication of the picture below.



 Turn the CPU cooler screws and then refer the motherboard manual page.17 to install the CPU.(After installing CPU, please turn the CPU FAN screws to tighten.)



5. Insert the DDRII SO-DIMM module into the socket at 45 degree. Press down the module with a click sound.



6. Put on HDD driver into HDD holder then turn the HDD drive screws to tighten.



7. Screw on as indication of the picture below Turn the screws.



8. Push the Chassis shield towards the back then open it.



9. Screw on as indication of the picture below.

#### R