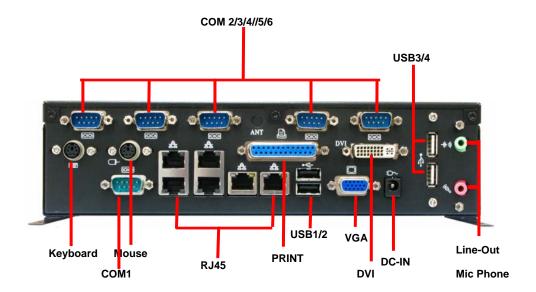

# **CMB-573**

# Mini Barebone system Intel High Performance Platform

Installation Guide Edition 1.0 2010/02/08



#### **Document Content:**

- Packing List
- Product Specification
- Hardware Installation

# **Packing List:**

**CMB-573**Chassis x 1 (Including LS-573 Motherboard)



#### **DSPD-080-12A** 80W AC-DC Adapter x 1



Power Cord x 1

CPU Cooler x 1

ATX Power Cable x1





Printer Cable x 1

Serial port cable x 1

Quad Serial port cable x 1

SATA Cable x 1

Audio Cable x 1

Keyboard & Mouse Cable x 1

DVI module & Cable x 1

USB Cable x 1

Wall-mount bracket x 2

CD Driver x1



#### **Hardware Installation:**

### <Motherboard placement>







# I/O panel:

Front:



### Rear panel:



### **Chassis Setup procedure:**

1. Screw off as indication of the picture below.

Rear:



Top:



2. Push the Chassis shield towards the back then open it.



3. Screw off as indication of the picture below.



 Turn the CPU cooler screws and then refer the motherboard manual page.17 to install the CPU.(After installing CPU, please turn the CPU FAN screws to tighten.)



5. Insert the DDRII SO-DIMM module into the socket at 45 degree. Press down the module with a click sound.



6. Put on HDD driver into HDD holder then turn the HDD drive screws to tighten.



7. Screw on as indication of the picture below Turn the screws.



8. Push the Chassis shield towards the back then open it.



9. Screw on as indication of the picture below.

#### Rear:



# Top:



#### 10. Finish.



# **Con