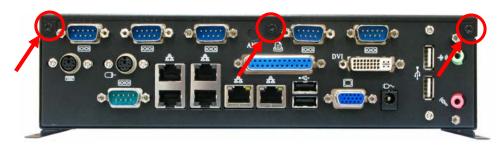

### Rear panel:

### **Chassis Setup procedure:**

1. Screw off as indication of the picture below.

Rear:

Top:

2. Push the Chassis shield towards the back then open it.

3. Screw off as indication of the picture below.

 Turn the CPU cooler screws and then refer the motherboard manual page.17 to install the CPU.(After installing CPU, please turn the CPU FAN screws to tighten.)