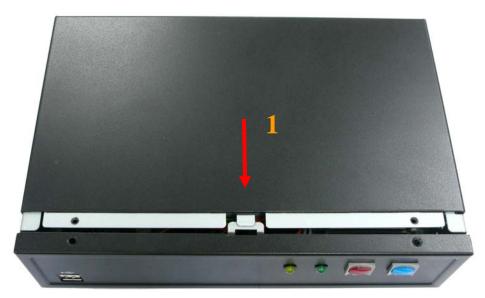

# I/O panel:

Front:

### **Chassis Setup procedure:**

1. Screw off as indication of the picture below.

Rear:

Top:

2. Push the Chassis shield towards the back then open it.

3. Screw off as indication of the picture below.

 Turn the CPU cooler screws and then refer the motherboard manual page.17 to install the CPU.(After installing CPU, please turn the CPU FAN screws to tighten.)