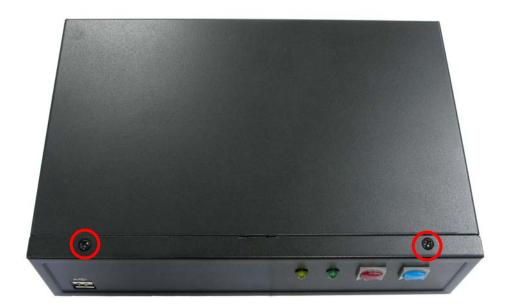

### **Chassis Setup procedure:**

1. Screw off as indication of the picture below.

Rear:

Top:

2. Push the Chassis shield towards the back then open it.

3. Screw off as indication of the picture below.

 Turn the CPU cooler screws and then refer the motherboard manual page.17 to install the CPU.(After installing CPU, please turn the CPU FAN screws to tighten.)