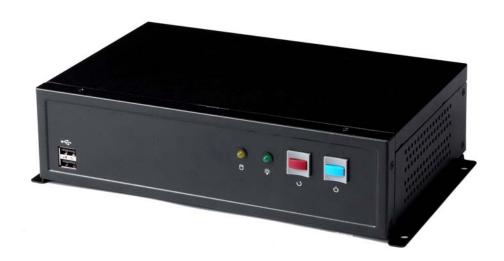

# **CMB-573**

# Mini Barebone system Intel High Performance Platform

Installation Guide Edition 1.0 2010/02/08



#### **Document Content:**

- Packing List
- Product Specification
- Hardware Installation

# **Packing List:**

**CMB-573**Chassis x 1 (Including LS-573 Motherboard)



#### **DSPD-080-12A** 80W AC-DC Adapter x 1



Power Cord x 1

CPU Cooler x 1

ATX Power Cable x1





Printer Cable x 1

Serial port cable x 1

Quad Serial port cable x 1

SATA Cable x 1

Audio Cable x 1

Keyboard & Mouse Cable x 1

DVI module & Cable x 1

USB Cable x 1

Wall-mount bracket x 2

CD Driver x1



#### **Hardware Installation:**

### <Motherboard placement>







# I/O panel:

Front:



### Rear panel:



### **Chassis Setup procedure:**

1. Screw off as indication of the picture below.

Rear:



Top:



2. Push the Chassis shield towards the back then open it.



3. Screw off as indication of the picture