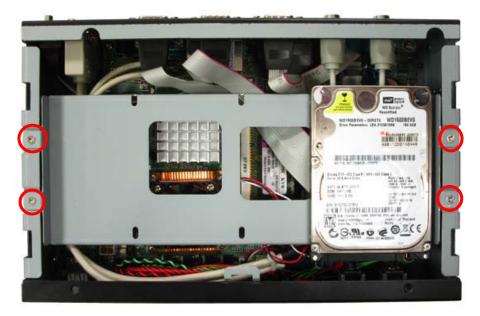

### **Chassis Setup procedure:**

1. Screw off as indication of the picture below.

Rear:

Top:

2. Push the Chassis shield towards the back then open it.

3. Screw off as indication of the picture below.

 Turn the CPU cooler screws and then refer the motherboard manual page.17 to install the CPU.(After installing CPU, please turn the CPU FAN screws to tighten.)

5. Insert the DDRII SO-DIMM module into the socket at 45 degree. Press down the module with a click sound.

6. Put on HDD driver into HDD holder then turn the HDD drive screws to tighten.

7. Screw on as indication of the picture below Turn the screws.