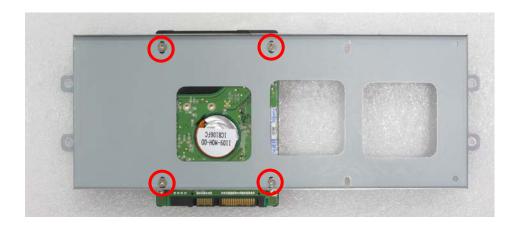

5. Insert the DDRII SO-DIMM module into the socket at 45 degree. Press down the module with a click sound.

6. Put on HDD driver into HDD holder then turn the HDD drive screws to tighten.

7. Screw on as indication of the picture below Turn the screws.