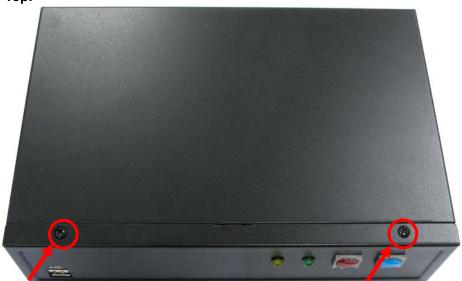

### **Chassis Setup procedure:**

1. Screw off as indication of the picture below.

Rear:

Top:

2. Push the Chassis shield towards the back then open it.

3. Screw off as indication of the picture below.

 Turn the CPU cooler screws and then refer the motherboard manual page.17 to install the CPU.(After installing CPU, please turn the CPU FAN screws to tighten.)

# Top: