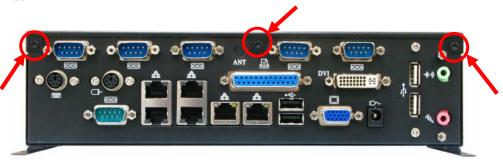

### **Chassis Setup procedure:**

1. Screw off as indication of the picture below.

Rear:

Top:

2. Push the Chassis shield towards the back then open it.

3. Screw off as indication of the picture below.

 Turn the CPU cooler screws and then refer the motherboard manual page.17 to install the CPU.(After installing CPU, please turn the CPU FAN screws to tighten.)