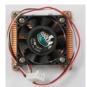

### **Chassis Setup procedure:**

1. Screw off as indication of the picture below.

Rear:

Top:

2. Push the Chassis shield towards the back then open it.

3. Screw off as indication of the picture below.

 Turn the CPU cooler screws and then refer the motherboard manual page.17 to install the CPU.(After installing CPU, please turn the CPU FAN screws to tighten.)