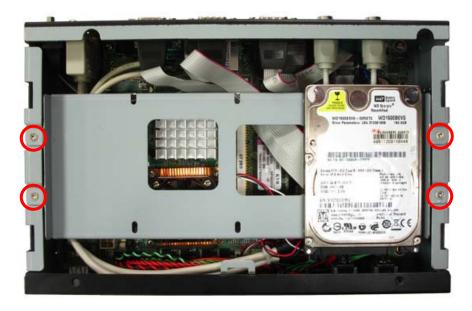

8. Push the Chassis shield towards the back then open it.

9. Screw on as indication of the picture below.