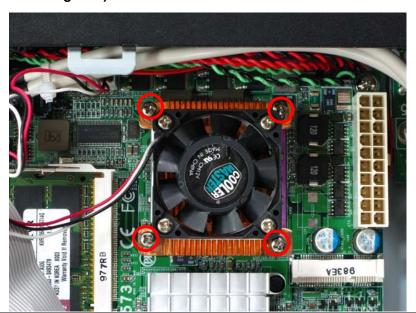

### **Chassis Setup procedure:**

1. Screw off as indication of the picture below.

Rear:

Top:

2. Push the Chassis shield towards the back then open it.

3. Screw off as indication of the picture below.

 Turn the CPU cooler screws and then refer the motherboard manual page.17 to install the CPU.(After installing CPU, please turn the CPU FAN screws to tighten.)