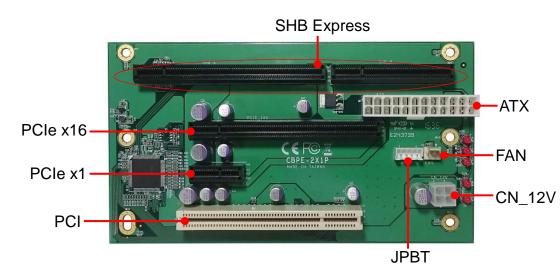

### <Connectors list>

| Connector   | Function                                 |
|-------------|------------------------------------------|
| SHB Express | SHB PICMG 1.3 Half-SIZE SBC Slot         |
| PCle x16    | 164-pin support PCIe x16 slot            |
| PCle x1     | 36-pin support PCIe x1 slot              |
| PCI         | 120-pin PCI slot                         |
| CN_12V      | ATX12V connector auxiliary power support |
| ATX         | 20+4-pin main power connector            |
| JPBT        | Power , Reset button connector           |
| FAN         | 3-pin fan connector                      |