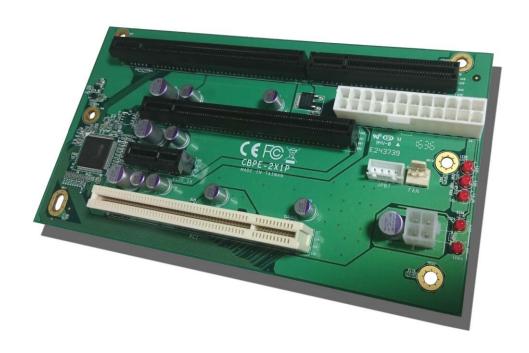

# CBPE-2X1P

PICMG1.3 Half-size Backplane

## <Pre><Pre>color | Product Specification | Product Spec

| General Specification |                                                 |
|-----------------------|-------------------------------------------------|
| Form Factor           | PICMG1.3 Half size Backplane                    |
| Extended Interface    | 1 x PCIe x16 slot,1 x PCIe x1 slot,1 x PCI slot |
| Power Requirement     | Standard 24-pin ATX power supply                |
| Dimension             | 175.07 x 96.39 mm                               |