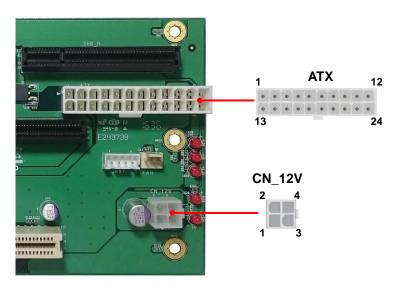

# < Power Input >

 Connector: ATX
 1
 12

 Connector Type:
 13
 24

Main power 24-pin connector

| Pin | Signal   | Pin | Signal |
|-----|----------|-----|--------|
| 1   | 3.3V     | 13  | 3.3V   |
| 2   | 3.3V     | 14  | -12V   |
| 3   | GND      | 15  | GND    |
| 4   | 5V       | 16  | PSON   |
| 5   | GND      | 17  | GND    |
| 6   | 5V       | 18  | GND    |
| 7   | GND      | 19  | GND    |
| 8   | POWER_OK | 20  | -5V    |
| 9   | 5VSB     | 21  | 5V     |
| 10  | 12V      | 22  | 5V     |
| 11  | 12V      | 23  | 5V     |
| 12  | 3.3V     | 24  | GND    |

Connector: CN\_12V

#### **Connector Type:**

12V 4-pin connector

| Pin | Signal | Pin | Signal |
|-----|--------|-----|--------|
| 1   | GND    | 2   | GND    |
| 3   | 12V    | 4   | 12V    |

"CN\_12V" for increase the input current.