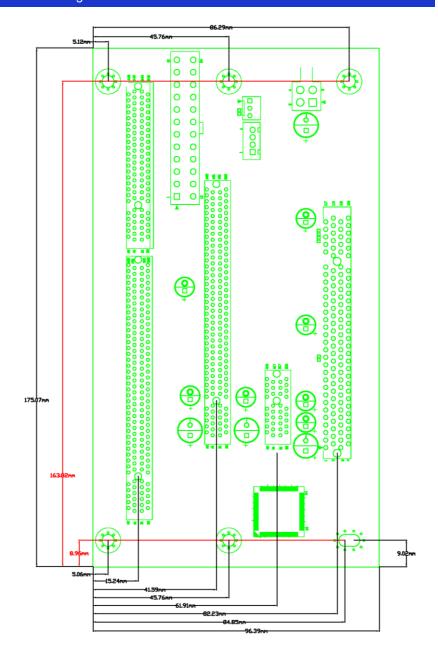

#### <Mechanical Drawing>

## <Pre><Pre>color | Product Specification | Product Spec

| General Specification |                                                 |
|-----------------------|-------------------------------------------------|
| Form Factor           | PICMG1.3 Half size Backplane                    |
| Extended Interface    | 1 x PCIe x16 slot,1 x PCIe x1 slot,1 x PCI slot |
| Power Requirement     | Standard 24-pin ATX power supply                |
| Dimension             | 175.07 x 96.39 mm                               |