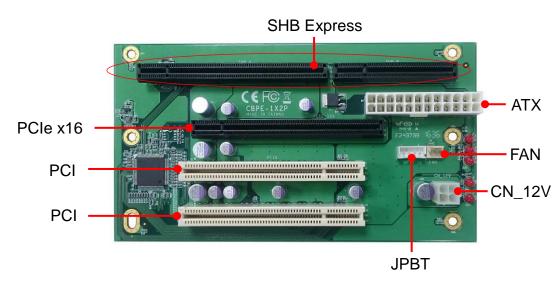

## <Connectors list>

| Connector   | Function                                 |
|-------------|------------------------------------------|
| SHB Express | SHB PICMG 1.3 Half-SIZE SBC Slot         |
| PCle x16    | 164-pin support PCIe x16 slot            |
| PCI 1       | 120-pin PCI slot                         |
| PCI 2       | 120-pin PCI slot                         |
| CN_12V      | ATX12V connector auxiliary power support |
| ATX         | 20+4-pin main power connector            |
| JPBT        | Power , Reset button connector           |
| FAN         | 3-pin fan connector                      |