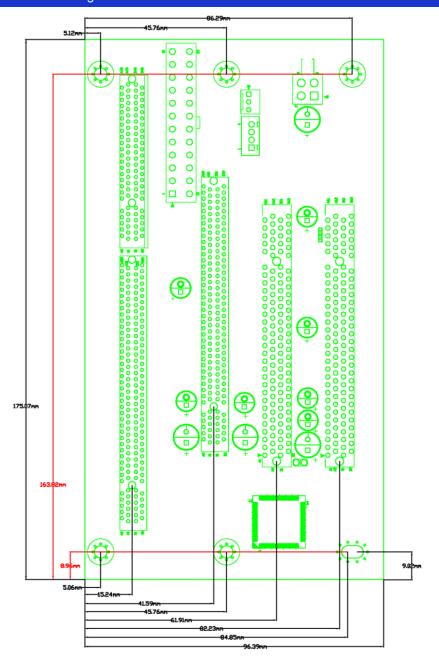

## <Mechanical Drawing>

## <Product Specification>

| General Specification |                                  |
|-----------------------|----------------------------------|
| Form Factor           | PICMG1.3 Half size Backplane     |
| Extended Interface    | 1 x PCIe x16 slot, 2 x PCI slot  |
| Power Requirement     | Standard 24-pin ATX power supply |
| Dimension             | 175.07 x 96.39 mm                |