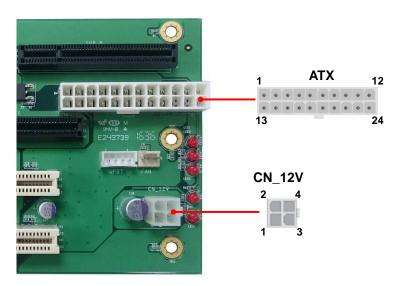

# < Power Input >

**Connector: ATX** 

**Connector Type:** 

13 24

12

Main power 24-pin connector (as input)

| Pin | Signal   | Pin | Signal |
|-----|----------|-----|--------|
| 1   | 3.3V     | 13  | 3.3V   |
| 2   | 3.3V     | 14  | -12V   |
| 3   | GND      | 15  | GND    |
| 4   | 5V       | 16  | PSON   |
| 5   | GND      | 17  | GND    |
| 6   | 5V       | 18  | GND    |
| 7   | GND      | 19  | GND    |
| 8   | POWER_OK | 20  | -5V    |
| 9   | 5VSB     | 21  | 5V     |
| 10  | 12V      | 22  | 5V     |
| 11  | 12V      | 23  | 5V     |
| 12  | 3.3V     | 24  | GND    |
|     | ·        |     | ·      |

Connector: CN\_12V

**Connector Type:** 

ATX12V 4-pin connector

| Pin | Signal | Pin | Signal |
|-----|--------|-----|--------|
| 1   | GND    | 2   | GND    |
| 3   | 12V    | 4   | 12V    |

"CN\_12V" for increase the current input.