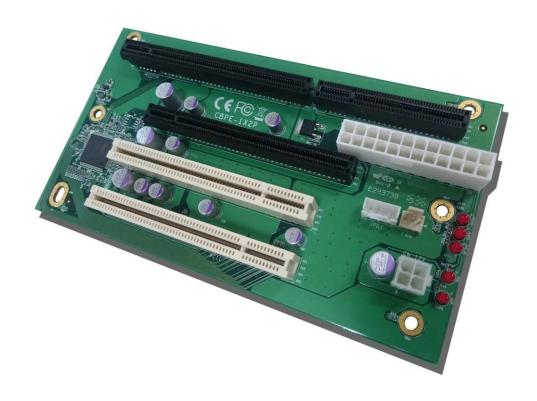

# CBPE-1X2P

PICMG1.3 Half-size Backplane

## <Product Specification>

| General Specification |                                  |
|-----------------------|----------------------------------|
| Form Factor           | PICMG1.3 Half size Backplane     |
| Extended Interface    | 1 x PCIe x16 slot, 2 x PCI slot  |
| Power Requirement     | Standard 24-pin ATX power supply |
| Dimension             | 175.07 x 96.39 mm                |