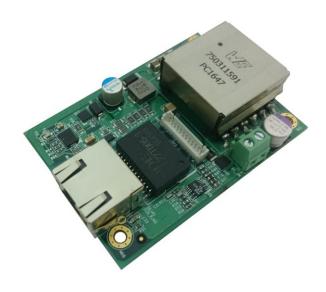

# PoE+PSE Module

## **ADP-PSE**

#### **Product Description**

| Dimension | 70mm x 49mm                                                                             |  |
|-----------|-----------------------------------------------------------------------------------------|--|
| Cable     | OALPOE-02 and OALPOE-03 for different LAN devices (please refer manual for the details) |  |
| Interface | Internal 2-pin terminal block for DC power of powered board                             |  |
|           | Internal 12-pin header for connecting with powered board                                |  |
|           | RJ45 for connecting to PD                                                               |  |